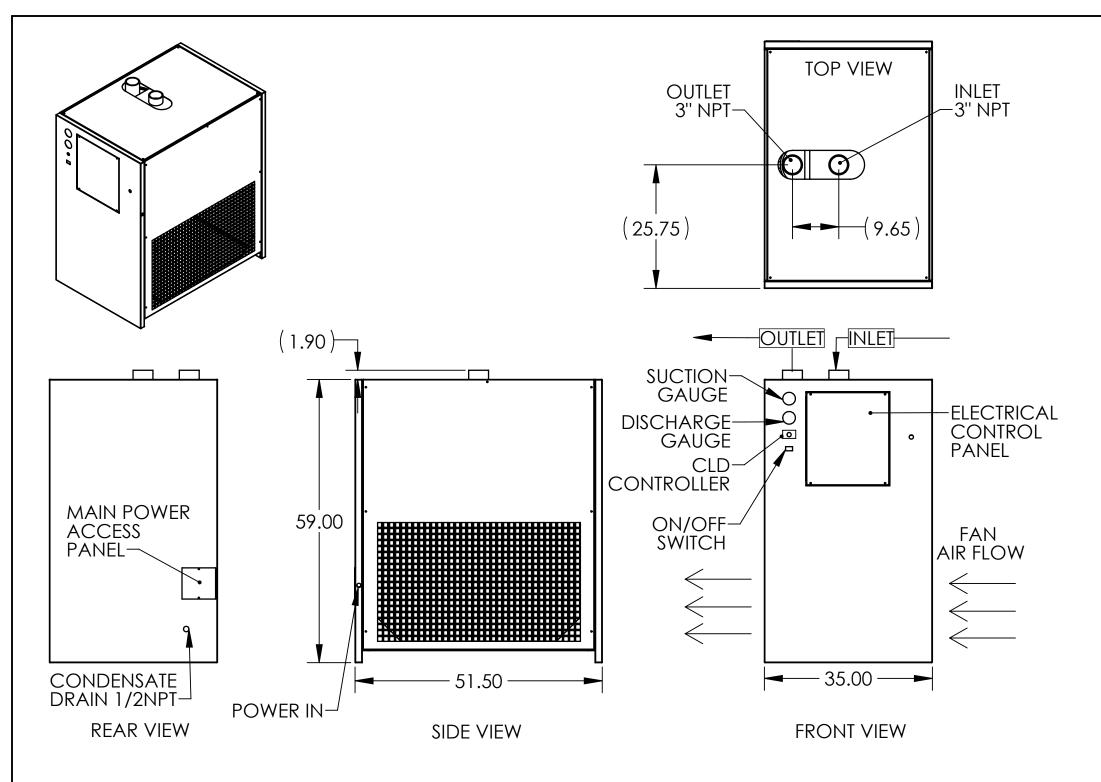

| MODEL                         | DX1000A-4       | DX1000A-5       |  |
|-------------------------------|-----------------|-----------------|--|
| VOLTAGE                       | 460VAC-3PH-60HZ | 575VAC-3PH-60HZ |  |
| VOLTAGE RANGE                 | 414-506         | 483-667         |  |
| RLA                           | 10              | 10              |  |
| LRA                           | 75              | 75              |  |
| MIN. CIRCUIT AMP              | 14              | 14              |  |
| MAX. FUSE SIZE                | 20              | 20              |  |
| MAX. INLET AIR<br>TEMP - F    | 110             | 110             |  |
| MIN/MAX AMBIENT<br>TEMP - F   | 45/110          | 45/110          |  |
| REF. SYSTEM<br>DESIGN - PSIG  | 181/450         | 181/450         |  |
| SUCTION /<br>DISCHARGE - PSIG | 70/225          | 70/225          |  |
| REF. COMPRESSOR<br>HP         | 5               | 5               |  |
| REFRIGERANT TYPE              | R404A           | R404A           |  |
| REFRIGERANT<br>CHARGE         | 9 LBS           | 9 LBS           |  |
| MAX AIR PRESSURE<br>- PSIG    | 232             | 232             |  |
| INLET / OUTLET<br>PORT - NPT  | 3" NPT          | 3" NPT          |  |

SHEET 1 OF

226A COMMERCE ST, BROOMFIELD, CO 80020

**NOTES** 

CONDENSER TYPE - AIR-COOLED WEIGHT - 875 LBS

aving 1000 scfm

CONFIDENTIAL: This drawing and its contents are the proprietary and confidential information of Altec Industries, Inc. and are not to be reproduced, copied or publicly disclosed. If this drawing is provided to someone outside Altec, it is done so for the limited purpose of assisting that recipient with a technical or product issue. In receiving this drawing, the recipient agrees to maintain it in confidence and not to use it beyond the purpose previously stated. Recipient agrees not to reproduce, copy, or publicly disclose this drawing and its contents. SCALE WEIGHT 1:20 240.0